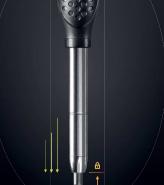

## Protection maximale contre la poussière et l'humidité

Bouton poussoir qui fait effet de capuchon « bouclier » et une bague d'étanchéité pour une protection intégrale contre toutes influences extérieures.

## Design optimisé

Une nouvelle zone de préhension soutient l'extraction du crayon de son support et renforce l'expérience haptique. La bague d'étanchéité permet un « verrouillage » précis du crayon et joue également le rôle d'une butée.