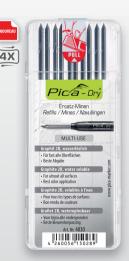

## Nouveau : Protection élevée contre la cassure de mines

Le nouvel étui de mines Pica Dry vous propose une meilleure rigidité.

La nouvelle conception de ces étuis nous donne les avantages suivants :

- ✓ 4 fois plus de stabilité contre les déformations
- ✓ 4 fois plus de stabilité contre la torsion
- ✓ Une facilité de prise en main des mines