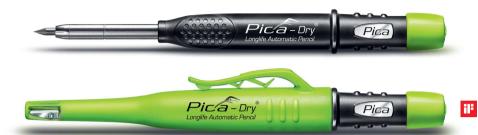

## **Power Lock**

Le nouveau Pica-Dry® avec son nouveau mécanisme Power-Lock propose un pouvoir de maintien de mines 3x plus élevé et 3x plus long que son prédécesseur – qui était déjà le meilleur dans cette gamme de produits. Par conséquent, le glissement de la mine, après une utilisation intensive, est réduit au minimum.

Pouvoir de maintien de mine prolongé

Nouveau Pica-Dry

Prédécesseur

3x

Pica-Dry® – Le **nouveau** standard dans le domaine du marquage professionnel.

Pica Germany -