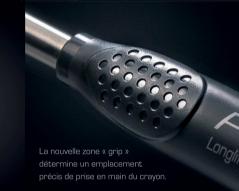

## Design optimisé

Une nouvelle zone de préhension soutient l'extraction du crayon de son support et renforce l'expérience haptique. La bague d'étanchéité permet un « verrouillage » précis du crayon et joue également le rôle d'une butée.