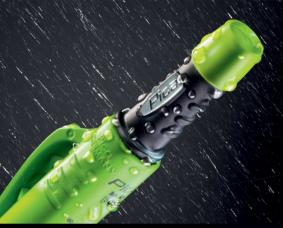

## Protection maximale contre la poussière et l'humidité

Bouton poussoir qui fait effet de capuchon « bouclier » et une bague d'étanchéité pour une protection intégrale contre toutes influences extérieures.